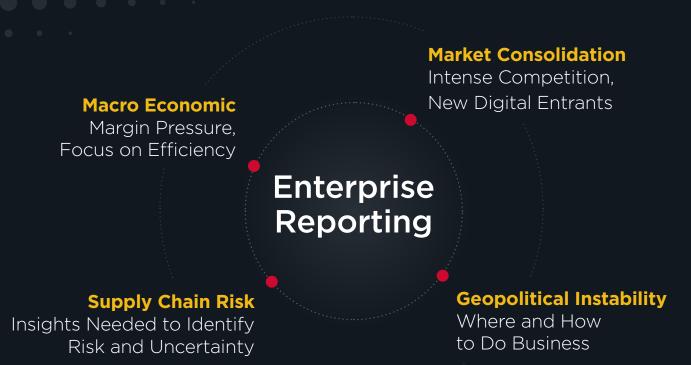

#### Challenges Impacting Enterprise Reporting Tools

3-4K
new federal rules
each year

Explosion of data

25% Growth in data per year through 2027<sup>2</sup> New reporting requirements

\$5B Cost burden of ESG reporting through 2025