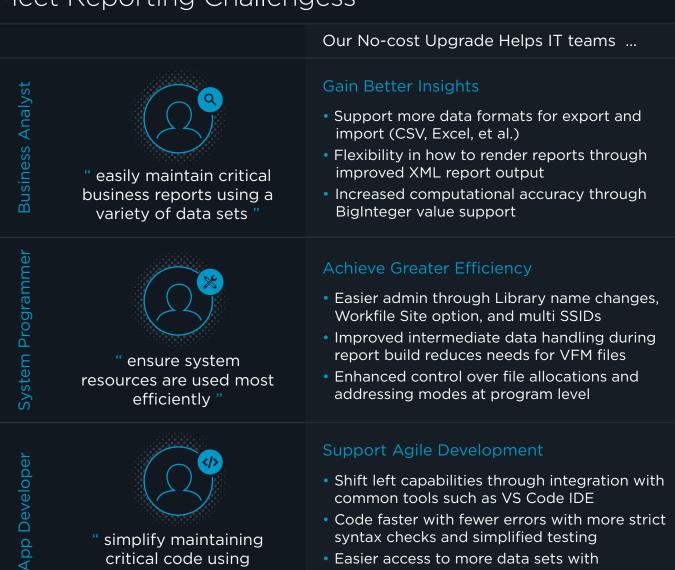

### The New Easytrieve® Helps IT Professionals Meet Reporting Challengess

Current Easytrieve® customers are eligible for a no-cost upgrade to unlock these powerful features.

familiar and modern tools "